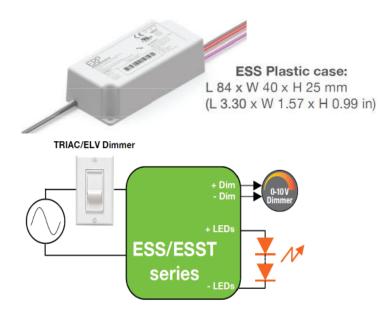

### DRIVER DATA

Junction box with through wiring capability.

Drivers can be easily accessed from below the ceiling.

STANDARD DRIVER IS UNIVERSAL DIMMING

9w / 250ma | 13w/350ma 120/277V Input Triac and ELV Dimming @ 120v Only 0-10v Dimming