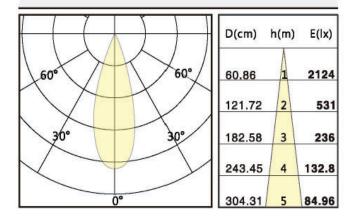

# **ELLA-Mini Round Trimless**



### 9-13W | 749-1005 LUMENS | 93CRI | 2700-4000K 3.5" DIAMETER

Recessed LED Single Accent Light for various applications. Modular design with interchangeable reflectors, trims and lenses. Universal Dimming and Open plenum

#### DETAILS

#### ELLA MODULAR DESIGN



IES/LTD Files available upon request or visit our website. Specifications subject to change without notice. Last Revision: September 30, 2020

## ELLA-Mini ound Tr





### DRIVER DATA

Junction box with through wiring capability.

Drivers can be easily accessed from below the ceiling.

STANDARD DRIVER IS UNIVERSAL DIMMING

9w / 250ma | 13w/350ma 120/277V Input Triac and ELV Dimming @ 120v Only 0-10v Dimming



## **ELLA-Mini Round Trimless**

PERFORMANCE



EM060-EF61RA01-38D



ABOVE DATA FOR 9W UNITS. FOR 13W DATA MULTIPLY OUTPUTS BY 1.34

D(cm) h(m) E(lx) 60° 60° 43.40 3418 86.80 2 854.6 30° 30° 130.20 3 379.8 213.6 173.59 4 0° 216.99 5 136.7

EM060-EF61RA01-24D

### EM060-EF61RA01-55D