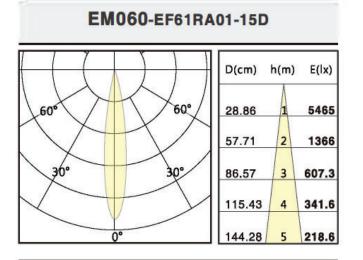

## **ELLA-Mini Round Trimless**

PERFORMANCE

EM060-EF61RA01-38D

ABOVE DATA FOR 9W UNITS. FOR 13W DATA MULTIPLY OUTPUTS BY 1.34

D(cm) h(m) E(lx) 60° 60° 43.40 3418 86.80 2 854.6 30° 30° 130.20 3 379.8 213.6 173.59 4 0° 216.99 5 136.7

EM060-EF61RA01-24D