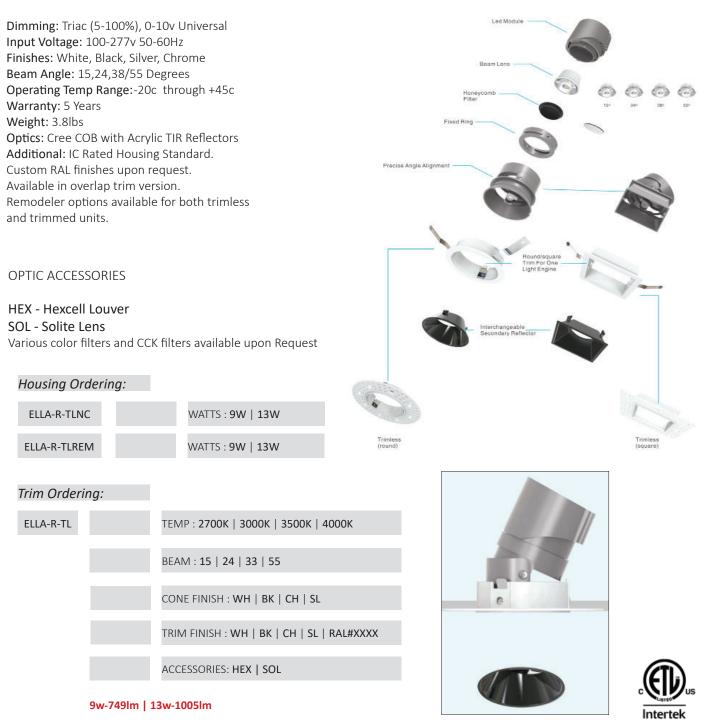

# **ELLA-Mini Round Trimless**

### 9-13W | 749-1005 LUMENS | 93CRI | 2700-4000K 3.5" DIAMETER

Recessed LED Single Accent Light for various applications. Modular design with interchangeable reflectors, trims and lenses. Universal Dimming and Open plenum

#### DETAILS

#### ELLA MODULAR DESIGN

IES/LTD Files available upon request or visit our website. Specifications subject to change without notice. Last Revision: September 30, 2020