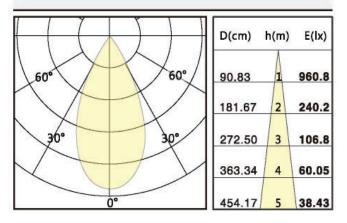

## **ELLA-Mini Round Trimless**

PERFORMANCE

EM060-EF61RA01-38D

ABOVE DATA FOR 9W UNITS. FOR 13W DATA MULTIPLY OUTPUTS BY 1.34

D(cm) h(m) E(lx) 60° 60° 43.40 3418 86.80 2 854.6 30° 30° 130.20 3 379.8 213.6 173.59 4 0° 216.99 5 136.7